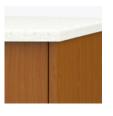

## Camelot Mobile Cabinet 1 Drawer, 1 Door

Kwalu's Camelot Mobile Cabinet with Corian<sup>®</sup> top is designed exclusively for the healthcare market. The Camelot collection brings a modern edge to a classic design with drawers, top and platform featuring a curved design and vertical grain design on the front. Gently rounded corners and tops with a 3/8" edge banding and bullnose profile eliminate sharp edges. Styles included a 1 door, 1 drawer and a three drawer; both with 3" twin wheel front locking Tente casters. The Corian<sup>®</sup> top is optional. This product is designed for personal items and supplies. It is not intended for clothing storage.

### Features

**Corian® Top** Available with a 1" thick Corian® top in Linen finish.

Bumper Protection Bumper protection keeps unit in pristine condition and protects unit from bumps and scuffs.

**Optional Kwalu Top** Available with a <sup>3</sup>/<sub>4</sub>" top made of Kwalu's proprietary material.