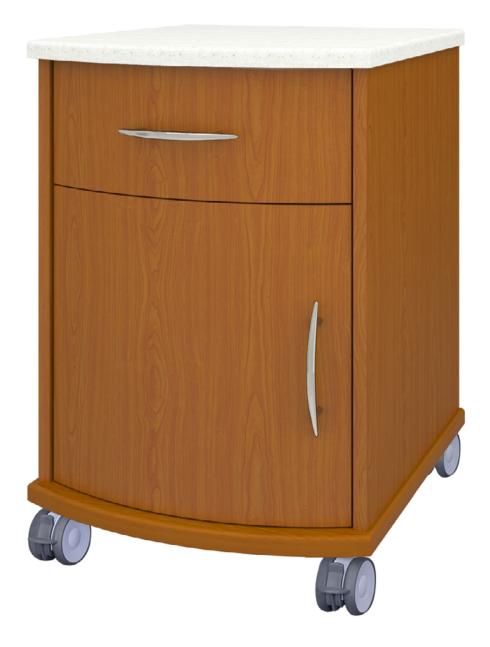

## Camelot Mobile Cabinet 1 Drawer, 1 Door

Kwalu's Camelot Mobile Cabinet with Corian<sup>®</sup> top is designed exclusively for the healthcare market. The Camelot collection brings a modern edge to a classic design with drawers, top and platform featuring a curved design and vertical grain design on the front. Gently rounded corners and tops with a 3/8" edge banding and bullnose profile eliminate sharp edges. Styles included a 1 door, 1 drawer and a three drawer; both with 3" twin wheel front locking Tente casters. The Corian<sup>®</sup> top is optional. This product is designed for personal items and supplies. It is not intended for clothing storage.

Model: CABS11HCCTL 21W 20.5D 30H

Durable Finish Kwalu's proprietary finish doesn't have any of the drawbacks of wood. The finish is moisture impervious, easy to clean and maintenance-free.

**Curved Front** The graceful curved front is a signature Camelot feature.

### Features

**Corian® Top** Available with a 1" thick Corian® top in Linen finish.

Bumper Protection Bumper protection keeps unit in pristine condition and protects unit from bumps and scuffs.

**Optional Kwalu Top** Available with a <sup>3</sup>/<sub>4</sub>" top made of Kwalu's proprietary material.