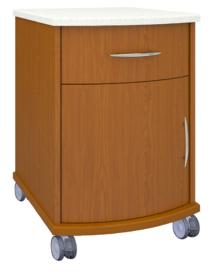

## Camelot Mobile Cabinet 1 Drawer, 1 Door

Kwalu's Camelot Mobile Cabinet with Corian<sup>®</sup> top is designed exclusively for the healthcare market. The Camelot collection brings a modern edge to a classic design with drawers, top and platform featuring a curved design and vertical grain design on the front. Gently rounded corners and tops with a 3/8" edge banding and bullnose profile eliminate sharp edges. Styles included a 1 door, 1 drawer and a three drawer; both with 3" twin wheel front locking Tente casters. The Corian<sup>®</sup> top is optional. This product is designed for personal items and supplies. It is not intended for clothing storage.

Model: CABS11HCCTL 21W 20.5D 30H

Durable Finish Kwalu's proprietary finish doesn't have any of the drawbacks of wood. The finish is moisture impervious, easy to clean and maintenance-free.

**Curved Front** The graceful curved front is a signature Camelot feature.

### Features

**Corian® Top** Available with a 1" thick Corian® top in Linen finish.

Bumper Protection Bumper protection keeps unit in pristine condition and protects unit from bumps and scuffs.

**Optional Kwalu Top** Available with a <sup>3</sup>/<sub>4</sub>" top made of Kwalu's proprietary material.