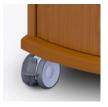

## Camelot Mobile Cabinet 1 Drawer, 1 Door

Kwalu's Camelot Mobile Cabinet with Corian<sup>®</sup> top is designed exclusively for the healthcare market. The Camelot collection brings a modern edge to a classic design with drawers, top and platform featuring a curved design and vertical grain design on the front. Gently rounded corners and tops with a 3/8" edge banding and bullnose profile eliminate sharp edges. Styles included a 1 door, 1 drawer and a three drawer; both with 3" twin wheel front locking Tente casters. The Corian<sup>®</sup> top is optional. This product is designed for personal items and supplies. It is not intended for clothing storage.